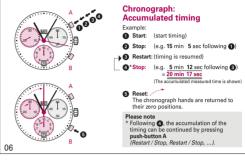

## RONDA startech – Movement Cal. 5040.E & 5040.D

## User's Manual English

You have decided to buy a watch, which was assembled by a watchmaker using a Ronda movement. Please note that no watches are produced or distributed under the Ronda Brand.

In case of repairs, guarantee claims and questions concerning the functioning of a watch, purchasers and consumers should contact their retailer or the watch manufacturer, for which the relevant information can be found in the sales or guarantee documentation provided with the watch.





Setting the time







Adjusting the chronograph



Setting the date, weekday and