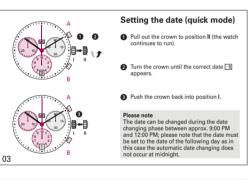

## RONDA startech – Movement Cal. 5040.E & 5040.D

## User's Manual English

You have decided to buy a watch, which was assembled by a watchmaker using a Ronda movement. Please note that no watches are produced or distributed under the Ronda Brand.

In case of repairs, guarantee claims and questions concerning the functioning of a watch, purchasers and consumers should contact their retailer or the watch manufacturer, for which the relevant information can be found in the sales or guarantee documentation provided with the watch.





Setting the time







Adjusting the chronograph



Setting the date, weekday and