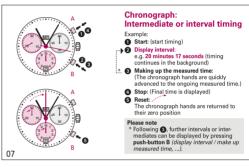

## RONDA startech – Movement Cal. 5040.E & 5040.D

## User's Manual English

You have decided to buy a watch, which was assembled by a watchmaker using a Ronda movement. Please note that no watches are produced or distributed under the Ronda Brand.

In case of repairs, guarantee claims and questions concerning the functioning of a watch, purchasers and consumers should contact their retailer or the watch manufacturer, for which the relevant information can be found in the sales or guarantee documentation provided with the watch.





Setting the time







Adjusting the chronograph



Setting the date, weekday and