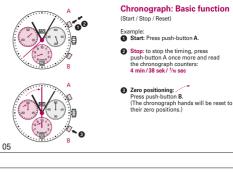

## RONDA startech – Movement Cal. 5040.E & 5040.D

## User's Manual English

You have decided to buy a watch, which was assembled by a watchmaker using a Ronda movement. Please note that no watches are produced or distributed under the Ronda Brand.

In case of repairs, guarantee claims and questions concerning the functioning of a watch, purchasers and consumers should contact their retailer or the watch manufacturer, for which the relevant information can be found in the sales or guarantee documentation provided with the watch.





Setting the time







Adjusting the chronograph



Setting the date, weekday and