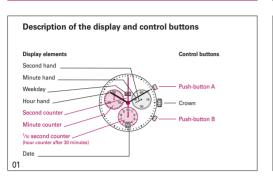

## RONDA startech – Movement Cal. 5040.E & 5040.D

## User's Manual English

You have decided to buy a watch, which was assembled by a watchmaker using a Ronda movement. Please note that no watches are produced or distributed under the Ronda Brand.

In case of repairs, guarantee claims and questions concerning the functioning of a watch, purchasers and consumers should contact their retailer or the watch manufacturer, for which the relevant information can be found in the sales or guarantee documentation provided with the watch.





Setting the time







Adjusting the chronograph



Setting the date, weekday and